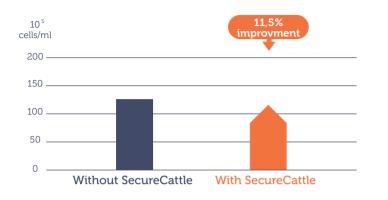

# Somatic Cells quantity\*

\* Journal of Dairy Research, 2018, MC Osella

SecureCattle<sup>®</sup>

Optimization of milking :

Significant increase of the quantity of milk

Reduced number of somatic cells

Easier delivering of fetal envelops

Optimization of growth and food-conversion index

Optimization of pH evolution in the meat after slaughter