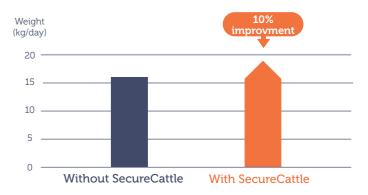

## Production quantity\*

Without SecureCattle With SecureCattle

Optimization of milking :

Significant increase of the quantity of milk

Reduced number of somatic cells

Easier delivering of fetal envelops

Optimization of growth and food-conversion index

Optimization of pH evolution in the meat after slaughter