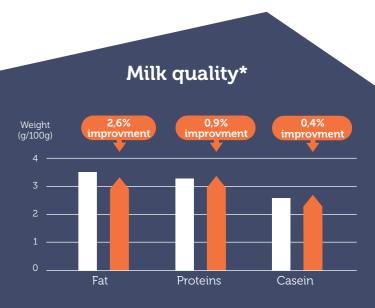

Optimization of milking :

Significant increase of the quantity of milk

Reduced number of somatic cells

Easier delivering of fetal envelops

Optimization of growth and food-conversion index

Optimization of pH evolution in the meat after slaughter